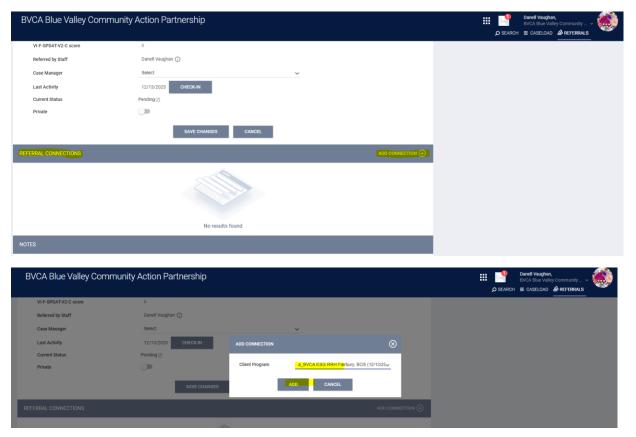

**For youth in the Balance of State:** All youth aged 24 and younger receive the option of coaching through Central Plains Center for Services. Coaching referrals should be made at the time of referral to Coordinated Entry. To complete this referral, go back to the client Profile, click on the Assessments tab at the top, then click Eligibility:

The Central Plains coaching project can be found under the referral for the Queues. Click on the program dropdown arrow, and then click Make Referral. It will allow you to add notes. It is helpful to add where the client is located so they can ensure they assign a coach located in the appropriate service area.