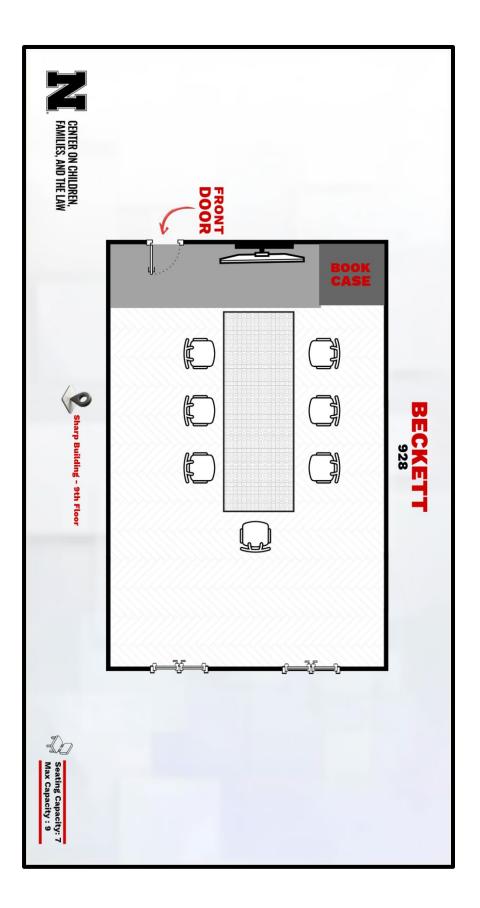

- Beckett Conference Room offers:
- seating for 7-9 people around a conference room table
- one 65-inch TV for presentations, live demos, or video conferences
- a Meeting OWL 3 with intelligent 360° conference camera, mic, and speaker
- a large whiteboard

## **Beckett Conference Room**

| <br>_Sign out of the computer and return any AV equipment            |
|----------------------------------------------------------------------|
| <br>_Return the room to its original set-up with the provided guide  |
| <br>_Straighten all tables and push in all chairs                    |
| <br>_ Check for any items left behind by guests and collect them     |
| <br>_ Place all trash and recycling in the appropriate bins          |
| <br>_Wipe down the room's tables for food or drink spills            |
| <br>_Spot-clean the carpet with the carpet sweeper if necessary      |
| <br>_ Properly dispose of all leftover food and drink in the kitchen |
| <br>_ Throw away used grounds from the coffee pot and shut it off    |
| <br>_Wash and put away used dishes and wipe down counters            |
| <br>_Notify CCFL staff of any other issues                           |