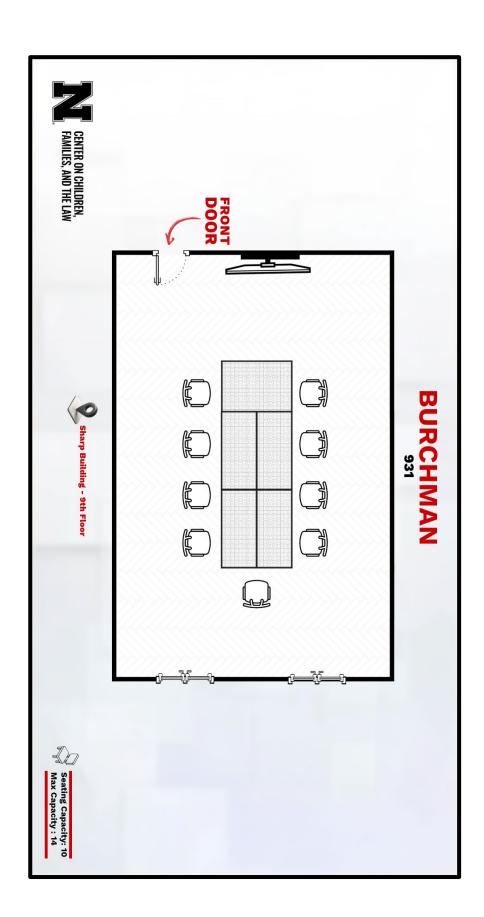

## Burchman Lab offers:

- seating for 10-14 people
- one 65-inch TV for presentations, live demos, or video conferences
- a Meeting OWL 3 with intelligent 360° conference camera, mic, and speaker
- an alternative fixed camera
- a rollable whiteboard
- arrangeable tables and chairs to customize the space for your specific needs
- three charging station tables with built-in USB ports and outlets for individual device use

## **Burchman Lab**

| <br>_ Sign out of the computer and return any AV equipment           |
|----------------------------------------------------------------------|
| <br>_ Return the room to its original set-up with the provided guide |
| <br>_ Straighten all tables and push in all chairs                   |
| <br>_ Check for any items left behind by guests and collect them     |
| <br>_ Place all trash and recycling in the appropriate bins          |
| <br>_ Wipe down the room's tables for food or drink spills           |
| <br>_Spot-clean the carpet with the carpet sweeper if necessary      |
| <br>_ Properly dispose of all leftover food and drink in the kitchen |
| <br>_ Throw away used grounds from the coffee pot and shut it off    |
| <br>_ Wash and put away used dishes and wipe down counters           |
| Notify CCFL staff of any other issues                                |